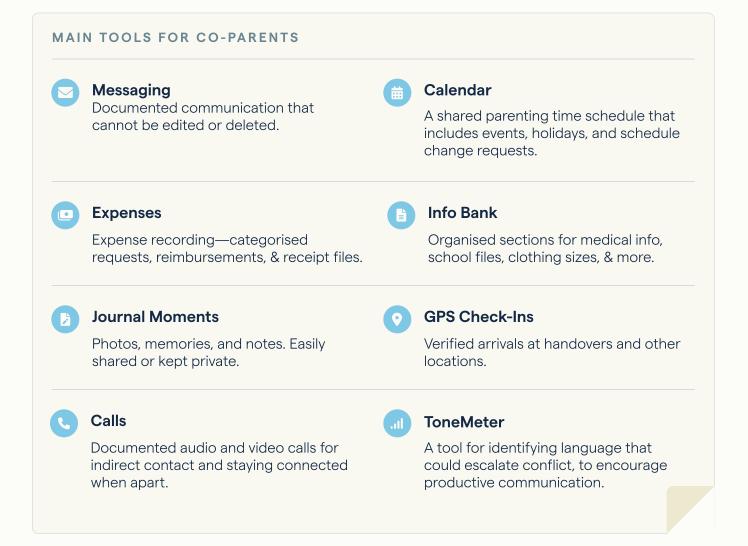

# OurFamilyWizard Features & Tools *for Parents*

Co-parenting is complex, but it doesn't need to be chaotic. OurFamilyWizard's tools help co-parents stay organised, communicate effectively, and prevent conflict.

Each tool in the app has a built-in framework for concrete documentation. From firstviewed timestamps to on action notifications, OurFamilyWizard provides peace of mind for families and absolute clarity for family law professionals.