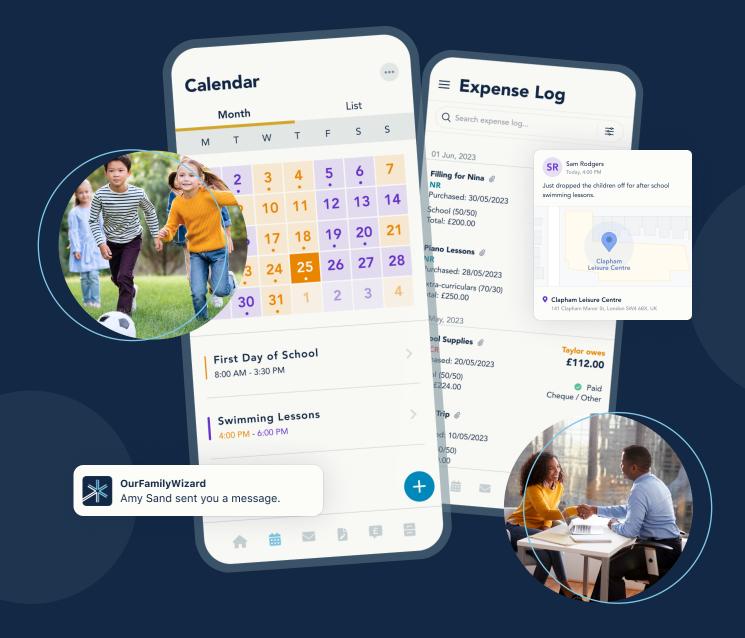

# OurFamilyWizard Features & Tools *for Parents*

Co-parenting is complex, but it doesn't need to be chaotic. OurFamilyWizard's tools help co-parents stay organised, communicate effectively, and prevent conflict.

Each tool in the app has a built-in framework for concrete documentation. From firstviewed timestamps to on action notifications, OurFamilyWizard provides peace of mind for families and absolute clarity for family law professionals.