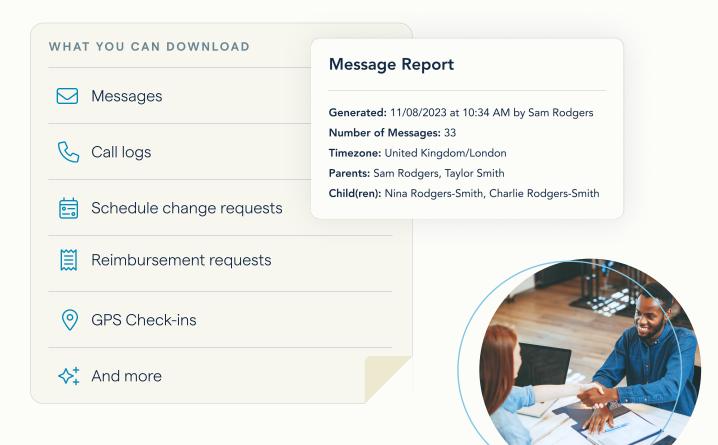

#### Quickly generate documentation when you need it

You can generate clear, court-admissible reports for any actions in the app. When logged in to your Professional Account from a computer, you can filter by date range, topic, category, and more before downloading a tidy, organised PDF.