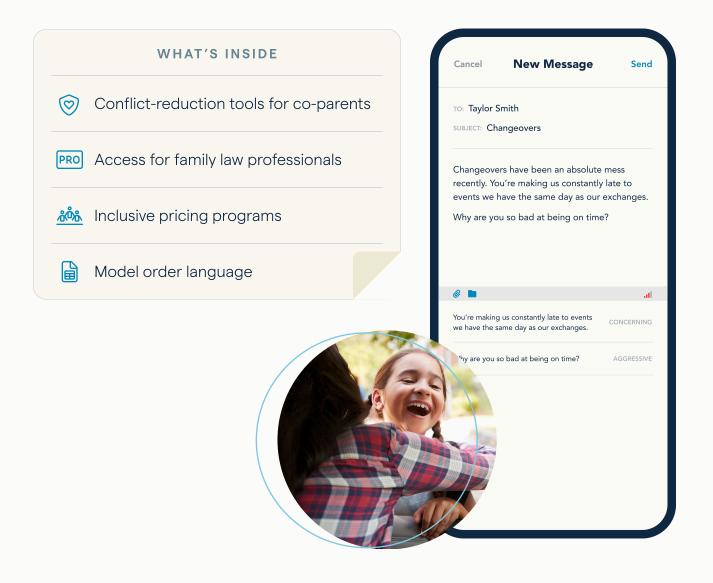

#### **FEATURES**

# OurFamilyWizard Features & Tools *for Parents*

Co-parenting is complex, but it doesn't need to be chaotic. OurFamilyWizard's tools help co-parents stay organized, communicate effectively, and reduce conflict.

Each tool in the app has a built-in framework for concrete documentation. From firstviewed timestamps to permanent storage, OurFamilyWizard provides peace of mind for families and absolute clarity for family law professionals.