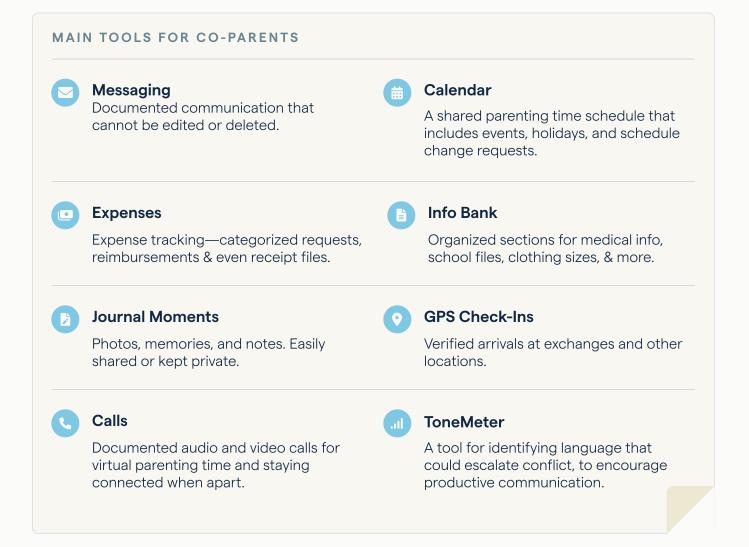

# OurFamilyWizard Features & Tools *for Parents*

Co-parenting is complex, but it doesn't need to be chaotic. OurFamilyWizard's tools help co-parents stay organized, communicate effectively, and reduce conflict.

Each tool in the app has a built-in framework for concrete documentation. From firstviewed timestamps to permanent storage, OurFamilyWizard provides peace of mind for families and absolute clarity for family law professionals.