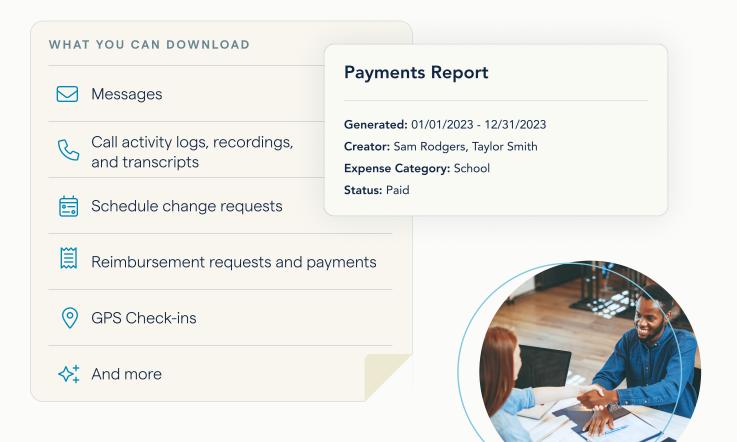

#### Quickly generate documentation when you need it

You can generate clear, court-admissible reports for any actions in the app. When logged in to your Professional Account from a computer, you can filter by date range, topic, category, and more before downloading a tidy, organized PDF.